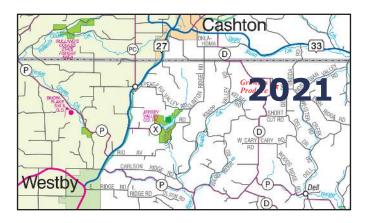

### For Sale at Auction Locally Grown Farm Fresh Produce

Located just off CTY D 5 miles SE of Cashton, WI MAP INSIDE

Office & Order Buyer: 608-654-7880

View and print schedule at www.growersproduceauction.com

S 347 Dell Road Cashton, WI (Just off CTY D)

2021

View and print schedule at www.growersproduceauction.com